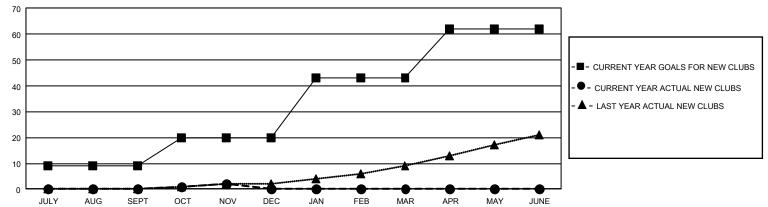

### REPORT DOES NOT INCLUDE CLUBS IN UNDISTRICTED AREAS.

| Clubs                 |               |           |               | Members               |                        |                         |                                                    |
|-----------------------|---------------|-----------|---------------|-----------------------|------------------------|-------------------------|----------------------------------------------------|
| RESULTS FOR 2022-2023 |               |           |               | RESULTS FOR 2022-2023 |                        |                         |                                                    |
| QUARTER               | NEW CLUB GOAL | NEW CLUBS | DROPPED CLUBS | QUARTER MEME          | BER GROWTH NET<br>GOAL | MEMBER GROWTH<br>ACTUAL | DROPPED<br>MEMBERS ACTUAL<br>(including transfers) |
| JULY/AUG/SEPT         | 27            | 0         | 5             | JULY/AUG/SEPT         | 1540                   | 2,714                   | 1,429                                              |
| OCT/NOV/DEC           | 33            | 2         | 2             | OCT/NOV/DEC           | 1435                   | 953                     | 629                                                |
| JAN/FEB/MAR           | 69            | 0         | 0             | JAN/FEB/MAR           | 1461                   | 0                       | 0                                                  |
| APR/MAY/JUNE          | 57            | 0         | 0             | APR/MAY/JUNE          | 1540                   | 0                       | 0                                                  |

#### GOALS AND ACTUAL NEW CLUBS CUMULATIVE