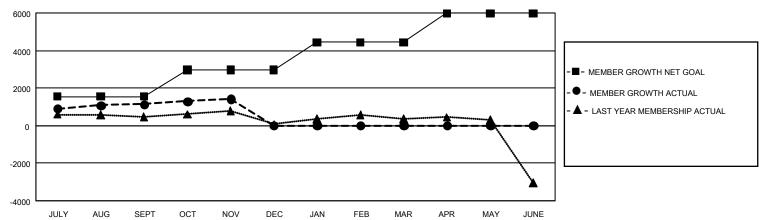

### REPORT DOES NOT INCLUDE CLUBS IN UNDISTRICTED AREAS.

| Clubs                 |               |           |               | Members               |                        |                         |                                                    |
|-----------------------|---------------|-----------|---------------|-----------------------|------------------------|-------------------------|----------------------------------------------------|
| RESULTS FOR 2022-2023 |               |           |               | RESULTS FOR 2022-2023 |                        |                         |                                                    |
| QUARTER               | NEW CLUB GOAL | NEW CLUBS | DROPPED CLUBS | QUARTER MEME          | BER GROWTH NET<br>GOAL | MEMBER GROWTH<br>ACTUAL | DROPPED<br>MEMBERS ACTUAL<br>(including transfers) |
| JULY/AUG/SEPT         | 27            | 0         | 5             | JULY/AUG/SEPT         | 1540                   | 2,714                   | 1,429                                              |
| OCT/NOV/DEC           | 33            | 2         | 2             | OCT/NOV/DEC           | 1435                   | 953                     | 629                                                |
| JAN/FEB/MAR           | 69            | 0         | 0             | JAN/FEB/MAR           | 1461                   | 0                       | 0                                                  |
| APR/MAY/JUNE          | 57            | 0         | 0             | APR/MAY/JUNE          | 1540                   | 0                       | 0                                                  |

### GOALS AND ACTUAL MEMBERS CUMULATIVE

| DROPPED CLUBS: 7 |       | 1,459 CLUBS OF 2,807 ADDED 1 OR           | GENDER DISTRIBUTION                                                     |                 |  |
|------------------|-------|-------------------------------------------|-------------------------------------------------------------------------|-----------------|--|
|                  |       | MORE NEW MEMBERS                          | MALE                                                                    | 76,624 (76.49%) |  |
|                  |       |                                           | FEMALE                                                                  | 23,550 (23.51%) |  |
| DROPPED MEMBERS  |       |                                           | NON BINARY                                                              | 1 (0.00%)       |  |
| DECEASED         | 349   |                                           | PREFER NOT TO ANSWER                                                    | 6 (0.01%)       |  |
| CLUB CANCELLED   | 0     |                                           |                                                                         |                 |  |
| OTHER            | 1,709 | CLICK HERE FOR CUMULATIVE MEMBERSHIP DATA | TOTAL FAMILY UNIT MEMBERS 33,929 FAMILY MEMBERS PAYING HALF 18,761 DUES |                 |  |
| TOTAL            | 2,058 | MEMBERSHII BATTA                          |                                                                         |                 |  |